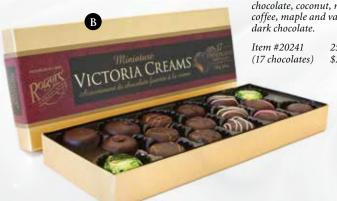

#### VICTORIA CREAMS

Our most famous chocolates - rich and creamy, smothered in dark chocolate and milk chocolate for our peanut butter cream. Ten creams per pound; each box an assortment. To try all flavours order a 20 piece box. Available in 19 delectable varieties and an additional 6 seasonal favourites!

Available in our Traditional Burgundy Box (back by popular demand!)

#### **OUR SEASONAL CREAMS (WRAPPED IN FOIL):**

Gingerbread • Cranberry • Candy Cane • Chocolate with Marzipan • Egg Nog • Rum

#### **OUR CLASSIC CREAMS:**

Vanilla • Maple • Peppermint • Coffee • Wild Cherry • Rum • Chocolate • Maple Nut Chocolate Nut · Orange · Strawberry · Raspberry · Coconut · Caramel · Ginger Maraschino Cherry • Hazelnut • Marzipan • Peanut Butter