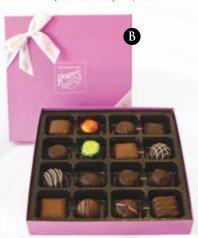

### CLASSIC ASSORTMENT – 22 PIECE

Rogers' signature chocolates in a new burgundy collection, includes a variety of chocolate caramels, mini creams, pecan & cashew chews, truffles and Empress Squares.

Our Classic Assortment is available in All Milk, All Dark and Milk & Dark gift boxes. Perfect for sharing or to keep all to yourself. A great assortment of our very best original recipes!

## C ALL MILK

Item #52214 340g/12oz (22 chocolates) \$29.99

Item #52219 365g/12.9oz (22 chocolates) \$29.99