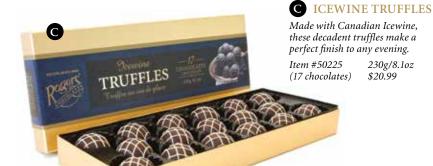

Made with Canadian Icewine, these decadent truffles make a perfect finish to any evening.

Item #51455 84g/2.95oz (6 chocolates) \$8.99