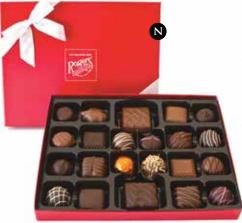

## N LARGE SEASONAL GIFT BOX

Rogers' signature collection of milk and dark chocolates including a variety of caramels, chews, mini creams, truffles and 2 Empress Squares.

### Milk & Dark

Item #52207 345g/12.15oz (22 chocolates) \$30.99