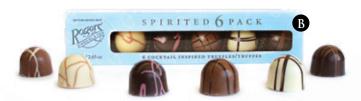

\$33.99

History card included in Heritage tin only.

**HERITAGE TIN** 

Item #50526

Item #50523

A YELLOW - Cocktail inspired truffles made with real spirits: Mai Tai, Mojito, Crantini, Cuba Libre, Pina Colada and Lemon Drop.

Item #50307 75g/2.65oz (6 chocolates) \$8.99

B BLUE - Cocktail inspired truffles made with real spirits: Bellini, Singapore Sling, Tequila Sunrise, Cosmopolitan, Black Russian and Hurricane.

*Item #50309* 75g/2.65oz (6 chocolates) \$8.99