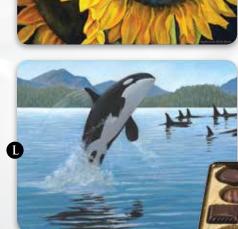

## **B** RAINBOW TIN

The Royal Canadian
Navy celebrated its 100th
Anniversary in 2010 and in
partnership with Rogers',
created the HMCS Rainbow
Commemorative tin. The
Rainbow was an Apollo-class
protected cruiser operated by
the Royal Navy from 1893 to
1909, transferred to Canada
in 1910 and operated by
Canada until 1920. This
image is a painting of the
warship travelling through
the Pacific ocean.

200g/7oz

Item #50605

(15 chocolates) \$20.99

ensure they remain effective throughout their service life. Milk Chocolate Item #35536

**C** CHOCOLATE BARS

HMCS WINNIPEG is one of 12 Canadian-built Halifax-class multi-role patrol frigates considered the backbone of the Royal Canadian Navy. Commissioned between 1992 and 1996, these ships are currently undergoing a planned mid-life modernization to ensure they remain effective throughout their service life.