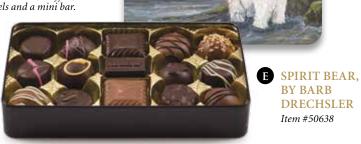

### LARGE TINS

#### 415g/14.6oz (28 chocolates)

Contains an assortment of milk and dark chocolates including mini creams, chocolatecovered almonds, truffles, Empress Squares, butter caramels and mini bars.

Includes 'Our Chocolate History' card detailing the founding of Rogers' Chocolates.

\$33.99

History card included in Heritage tin only.

**HERITAGE TIN** 

Item #50526

Item #50523

A YELLOW - Cocktail inspired truffles made with real spirits: Mai Tai, Mojito, Crantini, Cuba Libre, Pina Colada and Lemon Drop.