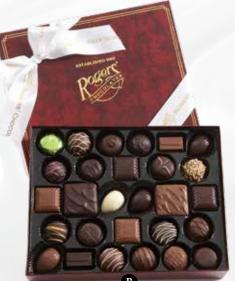

### CLASSIC ASSORTMENT – 22 PIECE

Rogers' signature chocolates in a new burgundy collection, includes a variety of chocolate caramels, mini creams, pecan & cashew chews, truffles and Empress Squares.

Our Classic Assortment is available in All Milk, All Dark and Milk & Dark gift boxes. Perfect for sharing or to keep all to yourself. A great assortment of our very best original recipes!

## C ALL MILK

Item #52214 340g/12oz (22 chocolates) \$29.99

Item #52219 365g/12.9oz (22 chocolates) \$29.99

## E MILK & DARK

Item #52217 345g/12.15oz (22 chocolates) \$29.99