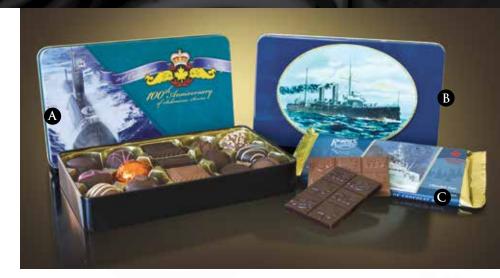

## A SUBMARINE TIN

Introducing our newest Naval tin and your latest opportunity to support our military members and their families. Pictured on our new tin is a Victoria Class Submarine flying the Naval Ensign as she surfaces in the waters near Victoria BC. Dolphins are worn the world over as a symbol of submarine service and the Canadian submarine badge is prominently displayed within this image. Balancing the artwork is the compass rose which appears on all nautical maps. The first submarines entered Canadian service on August 5, 1914 and this tin commemorates their 100 years of service.

Item #50635 200g/7oz (15 chocolates) \$20.99

## **B** RAINBOW TIN

The Royal Canadian
Navy celebrated its 100th
Anniversary in 2010 and in
partnership with Rogers',
created the HMCS Rainbow
Commemorative tin. The
Rainbow was an Apollo-class
protected cruiser operated by
the Royal Navy from 1893 to
1909, transferred to Canada
in 1910 and operated by
Canada until 1920. This
image is a painting of the
warship travelling through
the Pacific ocean.

200g/7oz

Item #50605

(15 chocolates) \$20.99

ensure they remain effective throughout their service life. Milk Chocolate Item #35536

**C** CHOCOLATE BARS

HMCS WINNIPEG is one of 12 Canadian-built Halifax-class multi-role patrol frigates considered the backbone of the Royal Canadian Navy. Commissioned between 1992 and 1996, these ships are currently undergoing a planned mid-life modernization to ensure they remain effective throughout their service life.

Dark Chocolate Item #35535 75g/2.6oz \$3.99