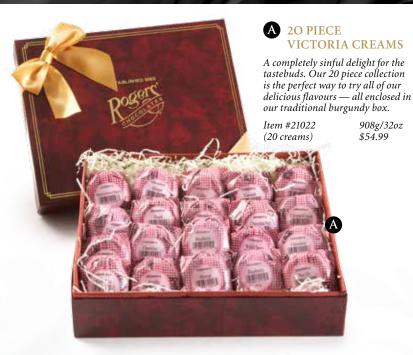

#### VICTORIA CREAMS

Our most famous chocolates - rich and creamy, smothered in dark chocolate and milk chocolate for our peanut butter cream. Ten creams per pound; each box an assortment. To try all flavours order a 20 piece box. Available in 19 delectable varieties and an additional 6 seasonal favourites!

Available in our Traditional Burgundy Box (back by popular demand!)