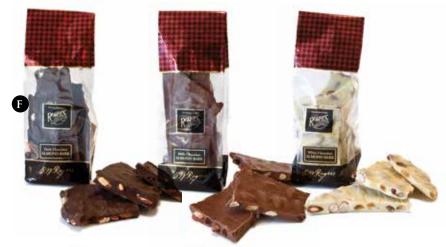

## CLEARLY ROGERS'

A TRADITIONAL ASSORTMENT

210g/7.4oz \$13.99 Item #50102

**B** CASHEW CHEWS

Item #47502 227g/8oz \$14.99

C PECAN CHEWS

Item #47501 227g/8oz \$14.99

D RICE CRISPIE BARK

Item #47205 227g/8oz

E CHOCOLATE-**COVERED PRETZELS** 

Milk Chocolate Item #71001 200g/7oz \$7.99

Dark Chocolate Item #71002 200g/7oz \$7.99

**F** ALMOND BARK

Always a favourite – almonds smothered in dark, milk or white chocolate.

Dark (Semi-Sweet) Chocolate Item #47202 227g/8oz \$14.99

Milk Chocolate

Item #47203 227g/8oz \$14.99

White Chocolate

Item #47204 227g/8oz \$14.99

G ENGLISH TOFFEE **CARAMELS** 

Item #50901 227g/8oz \$10.99 **H** GOURMET **NUT MIX** 