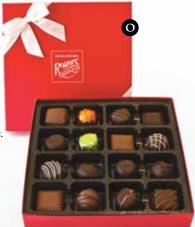

## MEDIUM SEASONAL GIFT BOX

Rogers' signature collection of milk and dark chocolates including a variety of caramels, chews, mini creams and truffles.

#### Milk & Dark

*Item #52208* 230g/8.1oz (16 chocolates) \$20.99