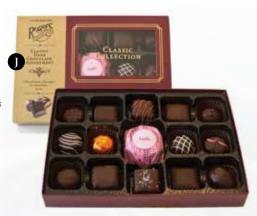

#### CLASSIC COLLECTION - 15 PIECE

Perfect for sharing or to keep all to yourself. A great assortment of our very best original recipes!

This collection includes a variety of caramels, truffles, almond brittles, mini creams and a hand-wrapped vanilla Victoria Cream.

Item #50739 230g/8.1oz (15 chocolates) \$20.99