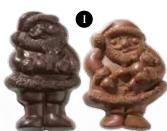

## 1 JOLLY SANTAS

 Dark Jolly Santa

 Item #58100
 \$7.99

 205g/7.23oz
 \$7.99

Milk Jolly Santa Item #58123 205g/7.23oz \$7.99

**Dark Santa Face** Item #58098 100g/3.530z \$6.99

Milk Santa Face Item #58099 100g/3.53oz \$6.99