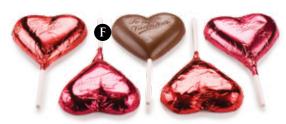

## **CHOCOLATE HEART LOLLIPOPS**

Dark Chocolate

Item #51007 40g/1.4oz\$3.49

Milk Chocolate

Item #51018 40g/1.4oz \$3.49