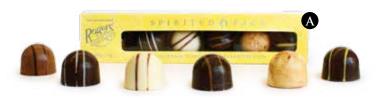

\$33.99

History card included in Heritage tin only.

**HERITAGE TIN** 

Item #50526

Item #50523

A YELLOW - Cocktail inspired truffles made with real spirits: Mai Tai, Mojito, Crantini, Cuba Libre, Pina Colada and Lemon Drop.

Item #50307 75g/2.65oz (6 chocolates) \$8.99

B BLUE - Cocktail inspired truffles made with real spirits: Bellini, Singapore Sling, Tequila Sunrise, Cosmopolitan, Black Russian and Hurricane.

*Item #50309* 75g/2.65oz (6 chocolates) \$8.99