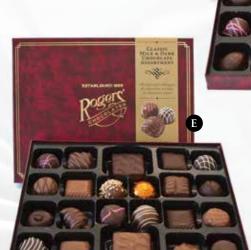

### CLASSIC ASSORTMENT – 22 PIECE

Rogers' signature chocolates in a new burgundy collection, includes a variety of chocolate caramels, mini creams, pecan & cashew chews, truffles and Empress Squares.

Our Classic Assortment is available in All Milk, All Dark and Milk & Dark gift boxes. Perfect for sharing or to keep all to yourself. A great assortment of our very best original recipes!

## E MILK & DARK

Item #52217 345g/12.15oz (22 chocolates) \$29.99