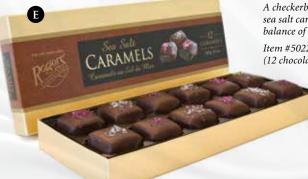

A checkerboard of pink and white sea salt caramels with just the right balance of sweet and savoury.

Item #50226 240g/8.5oz (12 chocolates) \$20.99