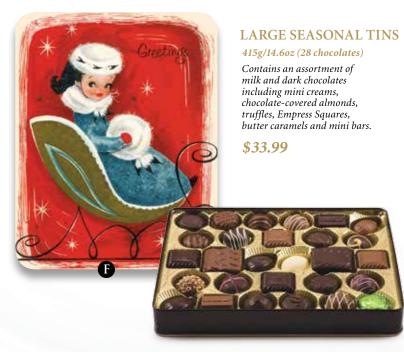

### LARGE TINS

#### 415g/14.6oz (28 chocolates)

Contains an assortment of milk and dark chocolates including mini creams, chocolatecovered almonds, truffles, Empress Squares, butter caramels and mini bars.

Includes 'Our Chocolate History' card detailing the founding of Rogers' Chocolates.

\$33.99

History card included in Heritage tin only.

**HERITAGE TIN** 

Item #50526

Item #50523

A YELLOW - Cocktail inspired truffles made with real spirits: Mai Tai, Mojito, Crantini, Cuba Libre, Pina Colada and Lemon Drop.