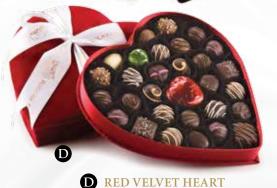

## VALENTINE'S DAY GIFT IDEAS

**PASSION IVY** SMALL HEART BOX

7 mini creams, 2 truffles, 2 caramels and 3 chocolate-covered almonds.

Item #51284 (14 chocolates) 200g/7oz \$26.99

Item #51281 500g /1.1lb (30 chocolates) \$49.99

SMALL WHITE VELVET

200g/7oz

\$26.99

& SILK HEART Selection of 14 assorted truffles.

Item #51286

(14 chocolates)