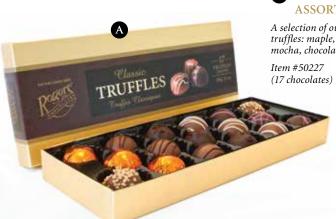

## **CLASSIC TRUFFLE ASSORTMENT**

A selection of our most popular truffles: maple, orange, raspberry, mocha, chocolate and coconut.

230g/8.1oz \$20.99