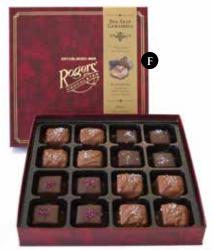

## **SEA SALT CARAMELS**

8 pink & white sea salt caramels and 8 salted milk Empress Squares.

Item #50269 320g/11.28oz (16 chocolates) \$22.99