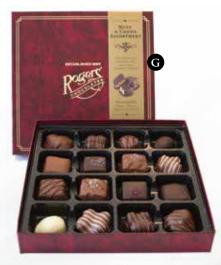

## **G** NUTS & CHEWS ASSORTMENT

A collection of some of our most popular pieces in milk and dark chocolate. Featuring our hazelnut clusters, almond brittle, pecan & cashew chews, nougat, vanilla, sea salt caramels, new salted mini-milk Empress Squares and white & dark chocolate-covered almonds.

Item #50267 235g/8.28oz (16 chocolates) \$22.99