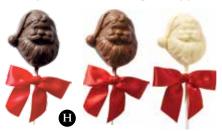

## H CHOCOLATE SANTA LOLLIPOPS

| <b>Dark Chocolate</b><br>Item #58079  | 62g/2.18oz | \$3.99 |
|---------------------------------------|------------|--------|
| Milk Chocolate<br>Item #58080         | 62g/2.18oz | \$3.99 |
| <b>White Chocolate</b><br>Item #58081 | 62g/2.18oz | \$3.99 |