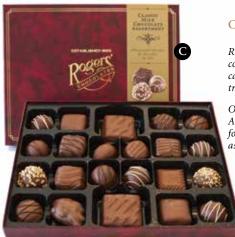

### CLASSIC ASSORTMENT – 22 PIECE

Rogers' signature chocolates in a new burgundy collection, includes a variety of chocolate caramels, mini creams, pecan & cashew chews, truffles and Empress Squares.

Our Classic Assortment is available in All Milk, All Dark and Milk & Dark gift boxes. Perfect for sharing or to keep all to yourself. A great assortment of our very best original recipes!

## C ALL MILK

Item #52214 340g/12oz (22 chocolates) \$29.99

Item #52219 365g/12.9oz (22 chocolates) \$29.99