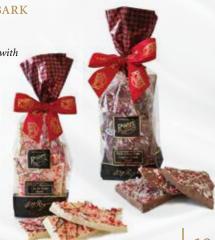

## P CANDY CANE BARK

Hand-made chocolate bark flavoured with natural peppermint oil and dusted with crushed candy cane pieces.

#### Dark Chocolate

Item #47605 227g/8oz \$12.99

Milk Chocolate
Item #47606 227g/8oz

White Chocolate
Item #47607 227g/8oz

Perfect stocking stuffers!