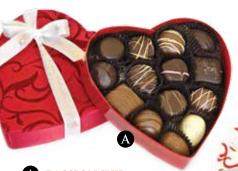

## VALENTINE'S DAY GIFT IDEAS

**PASSION IVY** SMALL HEART BOX

7 mini creams, 2 truffles, 2 caramels and 3 chocolate-covered almonds.

Item #51284 (14 chocolates) 200g/7oz \$26.99

Item #51281 500g /1.1lb (30 chocolates) \$49.99

SMALL WHITE VELVET

200g/7oz

\$26.99

& SILK HEART Selection of 14 assorted truffles.

Item #51286

(14 chocolates)