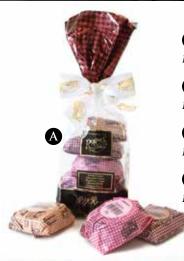

## I ALL MILK

This collection includes a variety of caramels, truffles, an almond brittle, pecan chews, chocolate-covered almonds and a hand-wrapped Empress Square.

Item #50731 220g/7.8oz (15 chocolates) \$20.99