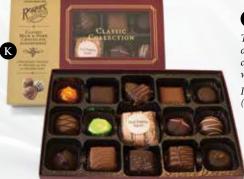

#### CLASSIC COLLECTION - 15 PIECE

Perfect for sharing or to keep all to yourself. A great assortment of our very best original recipes!

## K MILK & DARK

This collection includes a variety of caramels, truffles, mini creams, chews and a handwrapped dark Empress Square.

Item #50732 230g/8.1oz (15 chocolates) \$20.99

Our Samplers are the perfect 'just because' gift idea for that special someone. Both our Classic Sampler and our Dark Chocolate-Covered Ginger are simply legendary.