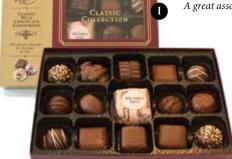

#### CLASSIC COLLECTION - 15 PIECE

Perfect for sharing or to keep all to yourself. A great assortment of our very best original recipes!

## I ALL MILK

This collection includes a variety of caramels, truffles, an almond brittle, pecan chews, chocolate-covered almonds and a hand-wrapped Empress Square.

Item #50731 220g/7.8oz (15 chocolates) \$20.99