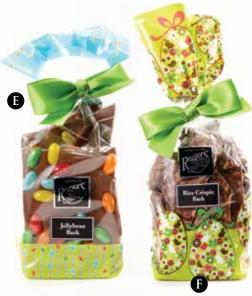

## CLEARLY ROGERS'

A TRADITIONAL ASSORTMENT

210g/7.4oz \$13.99 Item #50102

**B** CASHEW CHEWS

Item #47502 227g/8oz \$14.99

C PECAN CHEWS

Item #47501 227g/8oz \$14.99

D RICE CRISPIE BARK

Item #47205 227g/8oz

E CHOCOLATE-**COVERED PRETZELS** 

Milk Chocolate Item #71001 200g/7oz \$7.99

Dark Chocolate Item #71002 200g/7oz \$7.99

**F** ALMOND BARK

Always a favourite – almonds smothered in dark, milk or white chocolate.