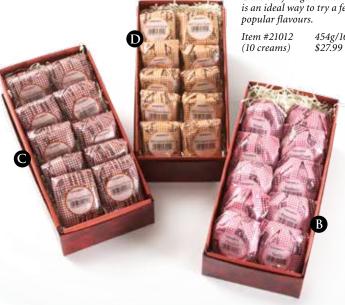

#### **OUR CLASSIC CREAMS:**

Vanilla • Maple • Peppermint • Coffee • Wild Cherry • Rum • Chocolate • Maple Nut Chocolate Nut · Orange · Strawberry · Raspberry · Coconut · Caramel · Ginger Maraschino Cherry • Hazelnut • Marzipan • Peanut Butter

Classically Rogers' this 10 piece selection is an ideal way to try a few of our most

454g/16oz \$27.99