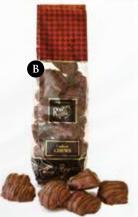

## K MILK & DARK

This collection includes a variety of caramels, truffles, mini creams, chews and a handwrapped dark Empress Square.

Item #50732 230g/8.1oz (15 chocolates) \$20.99

Our Samplers are the perfect 'just because' gift idea for that special someone. Both our Classic Sampler and our Dark Chocolate-Covered Ginger are simply legendary.