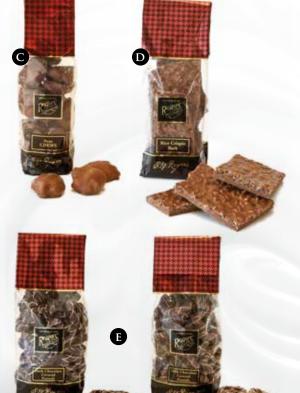

## C ALL MILK

Item #52214 340g/12oz (22 chocolates) \$29.99

Item #52219 365g/12.9oz (22 chocolates) \$29.99

## E MILK & DARK

Item #52217 345g/12.15oz (22 chocolates) \$29.99

## **G** NUTS & CHEWS ASSORTMENT

A collection of some of our most popular pieces in milk and dark chocolate. Featuring our hazelnut clusters, almond brittle, pecan & cashew chews, nougat, vanilla, sea salt caramels, new salted mini-milk Empress Squares and white & dark chocolate-covered almonds.

Item #50267 235g/8.28oz (16 chocolates) \$22.99