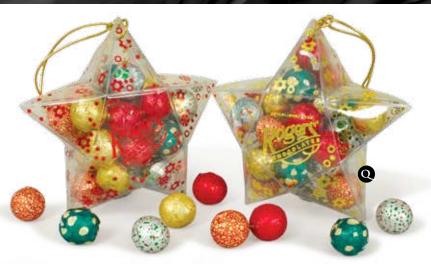

## **Q** STAR ORNAMENT

Filled with milk chocolate balls. Available in red, green and gold.

 Red Star
 Item #58164

 Green Star
 Item #58165

 Gold Star
 Item #58160

 160g/5.6oz
 \$11.99