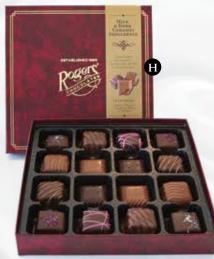

## **MILK & DARK CARAMEL INDULGENCE**

If your true chocolate love is rich, chewy caramels, this box is for you! It's filled with a selection of milk and dark caramels, guaranteed to satisfy the most discriminating of chocolate connoisseurs.

4 butter caramels in milk & dark chocolate, and 12 of our famous caramels in milk & dark chocolate including chocolate, vanilla, raspberry and sea salt.

Item #52218 290g/10.22oz (16 chocolates)

\$22.99